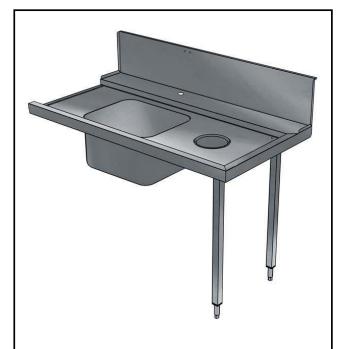

# Handling System for Hood type Pre-wash Table with Bowl and Hole Right to Left, 1400mm

| ITEM #  |  |  |
|---------|--|--|
| MODEL # |  |  |
| NAME #  |  |  |
| SIS #   |  |  |
|         |  |  |
| AIA#    |  |  |

865310 (BHHPTBH14R)

Prewash table with 500x400mm bowl & hole for Hood Type, r>1, 1400mm

### Item No.

For hood type dishwashers. Constructed in 304 AISI stainless steel with backsplash mm250h. N. 2 square 40x40mm tubular legs on height-adjustable feet. Bowl size mm500x400x250h with overflow pipe and drain hole. Waste scraping hole with rubber ring. Basket direction: from right to left.

#### Construction

- Stainless steel feet 50 mm adjustable in height to ensure that tables drain back into the dishwasher.
- Equipped with scrape hole.
- Included splashback to prevent water spatter.
- Deep anti-drip profiles completely folded with lower edge for safe and easy cleaning.
- All surfaces smooth with polished finish.
- 40x40 mm square tubular legs in AISI 304 stainless steel.
- 700x500x300mm bowl available upon request.
- Constructed entirely in 304 AISI stainless steel.
- To be secured to the dishwasher and fitted with one pair of legs at the other end.