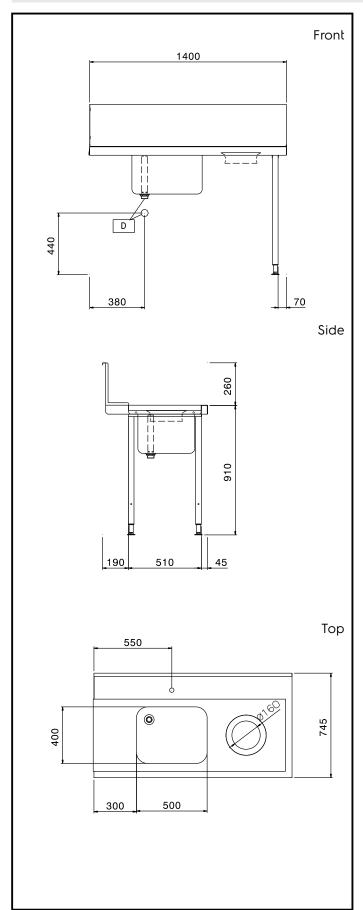

## **Key Information:**

External dimensions, Width:

865310 (BHHPTBH14R)1400 mmExternal dimensions, Depth:745 mmExternal dimensions, Height:1170 mmNet weight:12 kg

Splashback Dimensions,

Height: 300 mm

**Basin dimensions:** 500x400x300h